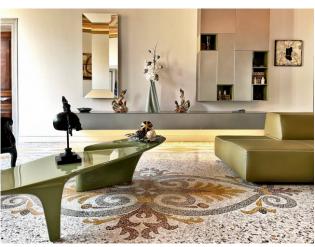

## 190 sq.m | Bathrooms: 2 | Bedrooms: 3 | Rooms: 5

Imperia - Porto Maurizio - Luxury Historical Apartment in the heart of the medieval village.

This refined apartment stands out for the prestigious and exclusive characteristics typical of a noble palace; the very recent renovation has enhanced and preserved all the architectural qualities, combining them with a refined contemporary design and bohemian touches. The eighteenth-century frescoes of the Genoese school of Carrega have been completely and carefully restored by local workers. The 190m2 surface is well distributed over bright and spacious rooms, each of which is truly a pictorial painting. From the entrance, which also doubles as a convivial room, you have a view of the entire house, looking up at the sky you feel like you're changing eras while remaining comfortably seated in a stylish and enveloping living room; a bio fireplace passing through Plznika only hints at the separation between kitchen and living room and embellishes the environment by opening towards the kitchen, which is also majestic. Each master suite has its own dedicated bathroom; one with a bathtub and one with a floor-level shower; the main room overlooks a corner of the Ligurian gulf offering peace, relaxation and a suggestive sea view. A bureau is created in a third bedroom. Brightness, total quiet, refined Italian design and luxury materials distinguish this exclusive property that will leave you enchanted. To name a few details, insulation and smoothing compounds were used for greater energy efficiency and high-level Italian Modulnova brand custommade furniture and wifi-connected appliances. The charm of the ancient noblemanship and the expertly set luxury make this charming apartment one of a kind. A piece of history, a corner of the Ligurian sea and a medieval historic centre, in a single act, can be yours.