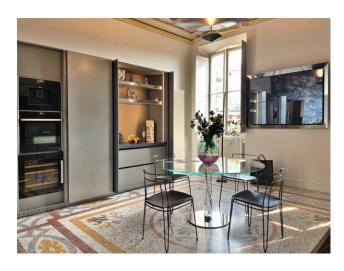

## 190 sq.m | Bathrooms: 2 | Bedrooms: 3 | Rooms: 5

Imperia - Porto Maurizio - Luxury Historical Apartment in the heart of the medieval village.

This refined apartment stands out for the prestigious and exclusive characteristics typical of a noble palace; the very recent renovation has enhanced and preserved all the architectural qualities, combining them with a refined contemporary design and bohemian touches. The eighteenth-century frescoes of the Genoese school of Carrega have been completely and carefully restored by local workers. The 190m2 surface is well distributed over bright and spacious rooms, each of which is truly a pictorial painting. From the entrance, which also doubles as a convivial room, you have a view of the entire house, looking up at the sky you feel like you're changing eras while remaining comfortably seated in a stylish and enveloping living room; a bio fireplace passing through Plznika only hints at the separation between kitchen and living room and embellishes the environment by opening towards the kitchen, which is also majestic. Each master suite has its own dedicated bathroom; one with a bathtub and one with a floor-level shower; the main room overlooks a corner of the Ligurian gulf offering peace, relaxation and a suggestive sea view. A bureau is created in a third bedroom. Brightness, total quiet, refined Italian design and luxury materials distinguish this exclusive property that will leave you enchanted. To name a few details, insulation and smoothing compounds were used for greater energy efficiency and high-level Italian Modulnova brand custommade furniture and wifi-connected appliances. The charm of the ancient noblemanship and the expertly set luxury make this charming apartment one of a kind. A piece of history, a corner of the Ligurian sea and a medieval historic centre, in a single act, can be yours.