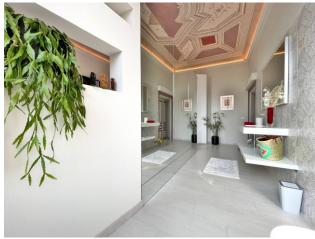

## 190 sq.m | Bathrooms: 2 | Bedrooms: 3 | Rooms: 5

Imperia - Porto Maurizio - Luxury Historical Apartment in the heart of the medieval village.

This refined apartment stands out for the prestigious and exclusive characteristics typical of a noble palace; the very recent renovation has enhanced and preserved all the architectural qualities, combining them with a refined contemporary design and bohemian touches. The eighteenth-century frescoes of the Genoese school of Carrega have been completely and carefully restored by local workers. The 190m2 surface is well distributed over bright and spacious rooms, each of which is truly a pictorial painting. From the entrance, which also doubles as a convivial room, you have a view of the entire house, looking up at the sky you feel like you're changing eras while remaining comfortably seated in a stylish and enveloping living room; a bio fireplace passing through Plznika only hints at the separation between kitchen and living room and embellishes the environment by opening towards the kitchen, which is also majestic. Each master suite has its own dedicated bathroom; one with a bathtub and one with a floor-level shower; the main room overlooks a corner of the Ligurian gulf offering peace, relaxation and a suggestive sea view. A bureau is created in a third bedroom. Brightness, total quiet, refined Italian design and luxury materials distinguish this exclusive property that will leave you enchanted. To name a few details, insulation and smoothing compounds were used for greater energy efficiency and high-level Italian Modulnova brand custommade furniture and wifi-connected appliances. The charm of the ancient noblemanship and the expertly set luxury make this charming apartment one of a kind. A piece of history, a corner of the Ligurian sea and a medieval historic centre, in a single act, can be yours.

Scroll down the advert and find our virtual tour: you can enter the house and, orienting your vision upwards, look at what a show!