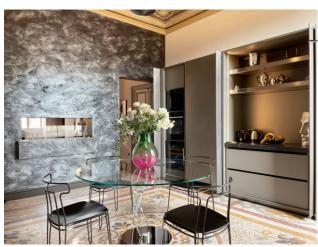

## 190 sq.m | Bathrooms: 2 | Bedrooms: 3 | Rooms: 5

Imperia - Porto Maurizio - Luxury Historical Apartment in the heart of the medieval village.

This refined apartment stands out for the prestigious and exclusive characteristics typical of a noble palace; the very recent renovation has enhanced and preserved all the architectural qualities, combining them with a refined contemporary design and bohemian touches. The eighteenth-century frescoes of the Genoese school of Carrega have been completely and carefully restored by local workers. The 190m2 surface is well distributed over bright and spacious rooms, each of which is truly a pictorial painting. From the entrance, which also doubles as a convivial room, you have a view of the entire house, looking up at the sky you feel like you're changing eras while remaining comfortably seated in a stylish and enveloping living room; a bio fireplace passing through Plznika only hints at the separation between kitchen and living room and embellishes the environment by opening towards the kitchen, which is also majestic. Each master suite has its own dedicated bathroom; one with a bathtub and one with a floor-level shower; the main room overlooks a corner of the Ligurian gulf offering peace, relaxation and a suggestive sea view. A bureau is created in a third bedroom. Brightness, total quiet, refined Italian design and luxury materials distinguish this exclusive property that will leave you enchanted. To name a few details, insulation and smoothing compounds were used for greater energy efficiency and high-level Italian Modulnova brand custommade furniture and wifi-connected appliances. The charm of the ancient noblemanship and the expertly set luxury make this charming apartment one of a kind. A piece of history, a corner of the Ligurian sea and a medieval historic centre, in a single act, can be yours.