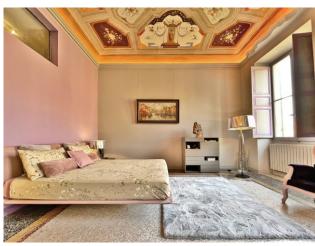

## 190 sq.m | Bathrooms: 2 | Bedrooms: 3 | Rooms: 5

Imperia - Porto Maurizio - Luxury Historical Apartment in the heart of the medieval village.

This refined apartment stands out for the prestigious and exclusive characteristics typical of a noble palace; the very recent renovation has enhanced and preserved all the architectural qualities, combining them with a refined contemporary design and bohemian touches. The eighteenth-century frescoes of the Genoese school of Carrega have been completely and carefully restored by local workers. The 190m2 surface is well distributed over bright and spacious rooms, each of which is truly a pictorial painting. From the entrance, which also doubles as a convivial room, you have a view of the entire house, looking up at the sky you feel like you're changing eras while remaining comfortably seated in a stylish and enveloping living room; a bio fireplace passing through Plznika only hints at the separation between kitchen and living room and embellishes the environment by opening towards the kitchen, which is also majestic. Each master suite has its own dedicated bathroom; one with a bathtub and one with a floor-level shower; the main room overlooks a corner of the Ligurian gulf offering peace, relaxation and a suggestive sea view. A bureau is created in a third bedroom. Brightness, total quiet, refined Italian design and luxury materials distinguish this exclusive property that will leave you enchanted. To name a few details, insulation and smoothing compounds were used for greater energy efficiency and high-level Italian Modulnova brand custommade furniture and wifi-connected appliances. The charm of the ancient noblemanship and the expertly set luxury make this charming apartment one of a kind. A piece of history, a corner of the Ligurian sea and a medieval historic centre, in a single act, can be yours.