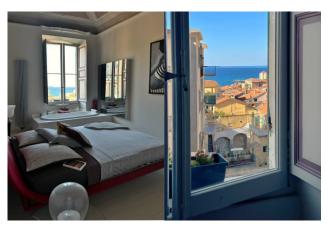

## 190 sq.m | Bathrooms: 2 | Bedrooms: 3 | Rooms: 5

Imperia - Porto Maurizio - Luxury Historical Apartment in the heart of the medieval village.

This refined apartment stands out for the prestigious and exclusive characteristics typical of a noble palace; the very recent renovation has enhanced and preserved all the architectural qualities, combining them with a refined contemporary design and bohemian touches. The eighteenth-century frescoes of the Genoese school of Carrega have been completely and carefully restored by local workers. The 190m2 surface is well distributed over bright and spacious rooms, each of which is truly a pictorial painting. From the entrance, which also doubles as a convivial room, you have a view of the entire house, looking up at the sky you feel like you're changing eras while remaining comfortably seated in a stylish and enveloping living room; a bio fireplace passing through Plznika only hints at the separation between kitchen and living room and embellishes the environment by opening towards the kitchen, which is also majestic. Each master suite has its own dedicated bathroom; one with a bathtub and one with a floor-level shower; the main room overlooks a corner of the Ligurian gulf offering peace, relaxation and a suggestive sea view. A bureau is created in a third bedroom. Brightness, total quiet, refined Italian design and luxury materials distinguish this exclusive property that will leave you enchanted. To name a few details, insulation and smoothing compounds were used for greater energy efficiency and high-level Italian Modulnova brand custommade furniture and wifi-connected appliances. The charm of the ancient noblemanship and the expertly set luxury make this charming apartment one of a kind. A piece of history, a corner of the Ligurian sea and a medieval historic centre, in a single act, can be yours.