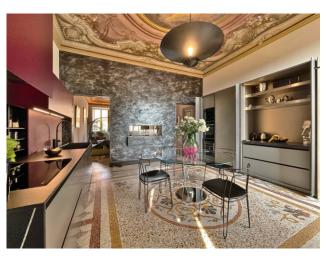

## 190 sq.m | Bathrooms: 2 | Bedrooms: 3 | Rooms: 5

Imperia - Porto Maurizio - Luxury Historical Apartment in the heart of the medieval village.

This refined apartment stands out for the prestigious and exclusive characteristics typical of a noble palace; the very recent renovation has enhanced and preserved all the architectural qualities, combining them with a refined contemporary design and bohemian touches. The eighteenth-century frescoes of the Genoese school of Carrega have been completely and carefully restored by local workers. The 190m2 surface is well distributed over bright and spacious rooms, each of which is truly a pictorial painting. From the entrance, which also doubles as a convivial room, you have a view of the entire house, looking up at the sky you feel like you're changing eras while remaining comfortably seated in a stylish and enveloping living room; a bio fireplace passing through Plznika only hints at the separation between kitchen and living room and embellishes the environment by opening towards the kitchen, which is also majestic. Each master suite has its own dedicated bathroom; one with a bathtub and one with a floor-level shower; the main room overlooks a corner of the Ligurian gulf offering peace, relaxation and a suggestive sea view. A bureau is created in a third bedroom. Brightness, total quiet, refined Italian design and luxury materials distinguish this exclusive property that will leave you enchanted. To name a few details, insulation and smoothing compounds were used for greater energy efficiency and high-level Italian Modulnova brand custommade furniture and wifi-connected appliances. The charm of the ancient noblemanship and the expertly set luxury make this charming apartment one of a kind. A piece of history, a corner of the Ligurian sea and a medieval historic centre, in a single act, can be yours.

Scroll down the advert and find our virtual tour: you can enter the house and, orienting your vision upwards, look at what a show!