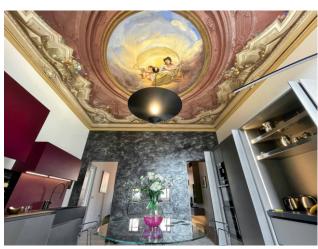

## 190 sq.m | Bathrooms: 2 | Bedrooms: 3 | Rooms: 5

Imperia - Porto Maurizio - Luxury Historical Apartment in the heart of the medieval village.

This refined apartment stands out for the prestigious and exclusive characteristics typical of a noble palace; the very recent renovation has enhanced and preserved all the architectural qualities, combining them with a refined contemporary design and bohemian touches. The eighteenth-century frescoes of the Genoese school of Carrega have been completely and carefully restored by local workers. The 190m2 surface is well distributed over bright and spacious rooms, each of which is truly a pictorial painting. From the entrance, which also doubles as a convivial room, you have a view of the entire house, looking up at the sky you feel like you're changing eras while remaining comfortably seated in a stylish and enveloping living room; a bio fireplace passing through Plznika only hints at the separation between kitchen and living room and embellishes the environment by opening towards the kitchen, which is also majestic. Each master suite has its own dedicated bathroom; one with a bathtub and one with a floor-level shower; the main room overlooks a corner of the Ligurian gulf offering peace, relaxation and a suggestive sea view. A bureau is created in a third bedroom. Brightness, total quiet, refined Italian design and luxury materials distinguish this exclusive property that will leave you enchanted. To name a few details, insulation and smoothing compounds were used for greater energy efficiency and high-level Italian Modulnova brand custommade furniture and wifi-connected appliances. The charm of the ancient noblemanship and the expertly set luxury make this charming apartment one of a kind. A piece of history, a corner of the Ligurian sea and a medieval historic centre, in a single act, can be yours.

Scroll down the advert and find our virtual tour: you can enter the house and, orienting your vision upwards, look at what a show!