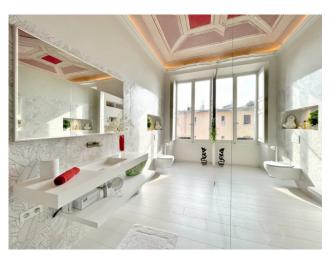

## 190 sq.m | Bathrooms: 2 | Bedrooms: 3 | Rooms: 5

Imperia - Porto Maurizio - Luxury Historical Apartment in the heart of the medieval village.

This refined apartment stands out for the prestigious and exclusive characteristics typical of a noble palace; the very recent renovation has enhanced and preserved all the architectural qualities, combining them with a refined contemporary design and bohemian touches. The eighteenth-century frescoes of the Genoese school of Carrega have been completely and carefully restored by local workers. The 190m2 surface is well distributed over bright and spacious rooms, each of which is truly a pictorial painting. From the entrance, which also doubles as a convivial room, you have a view of the entire house, looking up at the sky you feel like you're changing eras while remaining comfortably seated in a stylish and enveloping living room; a bio fireplace passing through Plznika only hints at the separation between kitchen and living room and embellishes the environment by opening towards the kitchen, which is also majestic. Each master suite has its own dedicated bathroom; one with a bathtub and one with a floor-level shower; the main room overlooks a corner of the Ligurian gulf offering peace, relaxation and a suggestive sea view. A bureau is created in a third bedroom. Brightness, total quiet, refined Italian design and luxury materials distinguish this exclusive property that will leave you enchanted. To name a few details, insulation and smoothing compounds were used for greater energy efficiency and high-level Italian Modulnova brand custommade furniture and wifi-connected appliances. The charm of the ancient noblemanship and the expertly set luxury make this charming apartment one of a kind. A piece of history, a corner of the Ligurian sea and a medieval historic centre, in a single act, can be yours.