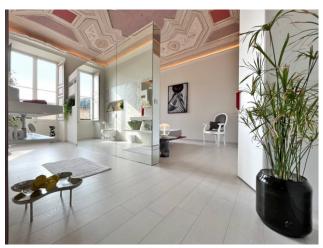

## 190 sq.m | Bathrooms: 2 | Bedrooms: 3 | Rooms: 5

Imperia - Porto Maurizio - Luxury Historical Apartment in the heart of the medieval village.

This refined apartment stands out for the prestigious and exclusive characteristics typical of a noble palace; the very recent renovation has enhanced and preserved all the architectural qualities, combining them with a refined contemporary design and bohemian touches. The eighteenth-century frescoes of the Genoese school of Carrega have been completely and carefully restored by local workers. The 190m2 surface is well distributed over bright and spacious rooms, each of which is truly a pictorial painting. From the entrance, which also doubles as a convivial room, you have a view of the entire house, looking up at the sky you feel like you're changing eras while remaining comfortably seated in a stylish and enveloping living room; a bio fireplace passing through Plznika only hints at the separation between kitchen and living room and embellishes the environment by opening towards the kitchen, which is also majestic. Each master suite has its own dedicated bathroom; one with a bathtub and one with a floor-level shower; the main room overlooks a corner of the Ligurian gulf offering peace, relaxation and a suggestive sea view. A bureau is created in a third bedroom. Brightness, total quiet, refined Italian design and luxury materials distinguish this exclusive property that will leave you enchanted. To name a few details, insulation and smoothing compounds were used for greater energy efficiency and high-level Italian Modulnova brand custommade furniture and wifi-connected appliances. The charm of the ancient noblemanship and the expertly set luxury make this charming apartment one of a kind. A piece of history, a corner of the Ligurian sea and a medieval historic centre, in a single act, can be yours.