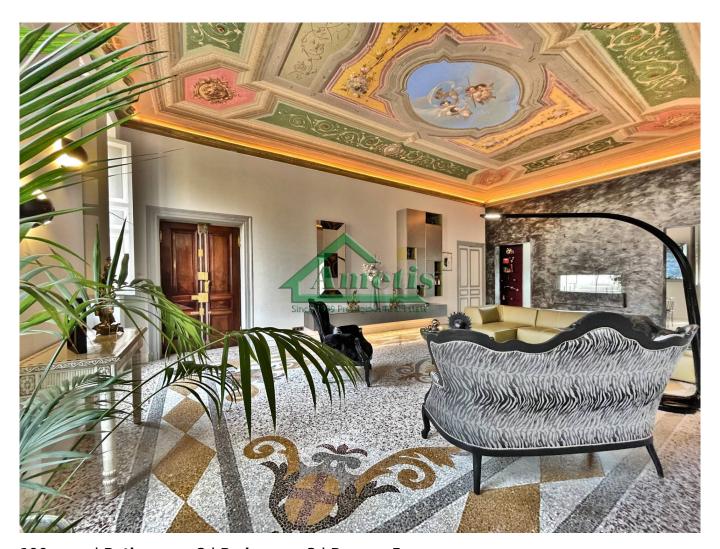

## 190 sq.m | Bathrooms: 2 | Bedrooms: 3 | Rooms: 5

Imperia - Porto Maurizio - Luxury Historical Apartment in the heart of the medieval village.

This refined apartment stands out for the prestigious and exclusive characteristics typical of a noble palace; the very recent renovation has enhanced and preserved all the architectural qualities, combining them with a refined contemporary design and bohemian touches. The eighteenth-century frescoes of the Genoese school of Carrega have been completely and carefully restored by local workers. The 190m2 surface is well distributed over bright and spacious rooms, each of which is truly a pictorial painting. From the entrance, which also doubles as a convivial room, you have a view of the entire house, looking up at the sky you feel like you're changing eras while remaining comfortably seated in a stylish and enveloping living room; a bio fireplace passing through Plznika only hints at the separation between kitchen and living room and embellishes the environment by opening towards the kitchen, which is also majestic. Each master suite has its own dedicated bathroom; one with a bathtub and one with a floor-level shower; the main room overlooks a corner of the Ligurian gulf offering peace, relaxation and a suggestive sea view. A bureau is created in a third bedroom. Brightness, total quiet, refined Italian design and luxury materials distinguish this exclusive property that will leave you enchanted. To name a few details, insulation and smoothing compounds were used for greater energy efficiency and high-level Italian Modulnova brand custommade furniture and wifi-connected appliances. The charm of the ancient noblemanship and the expertly set luxury make this charming apartment one of a kind. A piece of history, a corner of the Ligurian sea and a medieval historic centre, in a single act, can be yours.

Scroll down the advert and find our virtual tour: you can enter the house and, orienting your vision upwards, look at what a show!