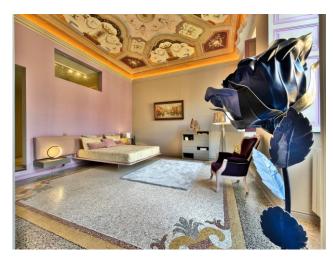

## 190 sq.m | Bathrooms: 2 | Bedrooms: 3 | Rooms: 5

Imperia - Porto Maurizio - Luxury Historical Apartment in the heart of the medieval village.

This refined apartment stands out for the prestigious and exclusive characteristics typical of a noble palace; the very recent renovation has enhanced and preserved all the architectural qualities, combining them with a refined contemporary design and bohemian touches. The eighteenth-century frescoes of the Genoese school of Carrega have been completely and carefully restored by local workers. The 190m2 surface is well distributed over bright and spacious rooms, each of which is truly a pictorial painting. From the entrance, which also doubles as a convivial room, you have a view of the entire house, looking up at the sky you feel like you're changing eras while remaining comfortably seated in a stylish and enveloping living room; a bio fireplace passing through Plznika only hints at the separation between kitchen and living room and embellishes the environment by opening towards the kitchen, which is also majestic. Each master suite has its own dedicated bathroom; one with a bathtub and one with a floor-level shower; the main room overlooks a corner of the Ligurian gulf offering peace, relaxation and a suggestive sea view. A bureau is created in a third bedroom. Brightness, total quiet, refined Italian design and luxury materials distinguish this exclusive property that will leave you enchanted. To name a few details, insulation and smoothing compounds were used for greater energy efficiency and high-level Italian Modulnova brand custommade furniture and wifi-connected appliances. The charm of the ancient noblemanship and the expertly set luxury make this charming apartment one of a kind. A piece of history, a corner of the Ligurian sea and a medieval historic centre, in a single act, can be yours.