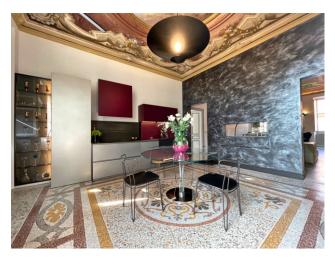

## 190 sq.m | Bathrooms: 2 | Bedrooms: 3 | Rooms: 5

Imperia - Porto Maurizio - Luxury Historical Apartment in the heart of the medieval village.

This refined apartment stands out for the prestigious and exclusive characteristics typical of a noble palace; the very recent renovation has enhanced and preserved all the architectural qualities, combining them with a refined contemporary design and bohemian touches. The eighteenth-century frescoes of the Genoese school of Carrega have been completely and carefully restored by local workers. The 190m2 surface is well distributed over bright and spacious rooms, each of which is truly a pictorial painting. From the entrance, which also doubles as a convivial room, you have a view of the entire house, looking up at the sky you feel like you're changing eras while remaining comfortably seated in a stylish and enveloping living room; a bio fireplace passing through Plznika only hints at the separation between kitchen and living room and embellishes the environment by opening towards the kitchen, which is also majestic. Each master suite has its own dedicated bathroom; one with a bathtub and one with a floor-level shower; the main room overlooks a corner of the Ligurian gulf offering peace, relaxation and a suggestive sea view. A bureau is created in a third bedroom. Brightness, total quiet, refined Italian design and luxury materials distinguish this exclusive property that will leave you enchanted. To name a few details, insulation and smoothing compounds were used for greater energy efficiency and high-level Italian Modulnova brand custommade furniture and wifi-connected appliances. The charm of the ancient noblemanship and the expertly set luxury make this charming apartment one of a kind. A piece of history, a corner of the Ligurian sea and a medieval historic centre, in a single act, can be yours.