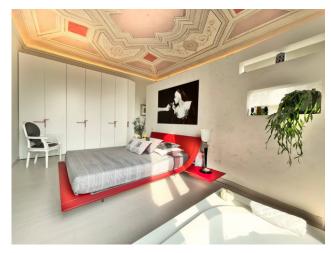

## 190 sq.m | Bathrooms: 2 | Bedrooms: 3 | Rooms: 5

Imperia - Porto Maurizio - Luxury Historical Apartment in the heart of the medieval village.

This refined apartment stands out for the prestigious and exclusive characteristics typical of a noble palace; the very recent renovation has enhanced and preserved all the architectural qualities, combining them with a refined contemporary design and bohemian touches. The eighteenth-century frescoes of the Genoese school of Carrega have been completely and carefully restored by local workers. The 190m2 surface is well distributed over bright and spacious rooms, each of which is truly a pictorial painting. From the entrance, which also doubles as a convivial room, you have a view of the entire house, looking up at the sky you feel like you're changing eras while remaining comfortably seated in a stylish and enveloping living room; a bio fireplace passing through Plznika only hints at the separation between kitchen and living room and embellishes the environment by opening towards the kitchen, which is also majestic. Each master suite has its own dedicated bathroom; one with a bathtub and one with a floor-level shower; the main room overlooks a corner of the Ligurian gulf offering peace, relaxation and a suggestive sea view. A bureau is created in a third bedroom. Brightness, total quiet, refined Italian design and luxury materials distinguish this exclusive property that will leave you enchanted. To name a few details, insulation and smoothing compounds were used for greater energy efficiency and high-level Italian Modulnova brand custommade furniture and wifi-connected appliances. The charm of the ancient noblemanship and the expertly set luxury make this charming apartment one of a kind. A piece of history, a corner of the Ligurian sea and a medieval historic centre, in a single act, can be yours.

Scroll down the advert and find our virtual tour: you can enter the house and, orienting your vision upwards, look at what a show!