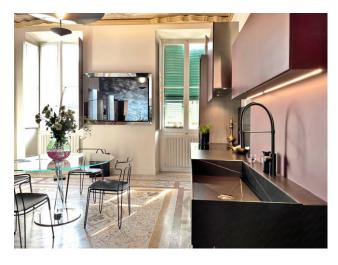

## 190 sq.m | Bathrooms: 2 | Bedrooms: 3 | Rooms: 5

Imperia - Porto Maurizio - Luxury Historical Apartment in the heart of the medieval village.

This refined apartment stands out for the prestigious and exclusive characteristics typical of a noble palace; the very recent renovation has enhanced and preserved all the architectural qualities, combining them with a refined contemporary design and bohemian touches. The eighteenth-century frescoes of the Genoese school of Carrega have been completely and carefully restored by local workers. The 190m2 surface is well distributed over bright and spacious rooms, each of which is truly a pictorial painting. From the entrance, which also doubles as a convivial room, you have a view of the entire house, looking up at the sky you feel like you're changing eras while remaining comfortably seated in a stylish and enveloping living room; a bio fireplace passing through Plznika only hints at the separation between kitchen and living room and embellishes the environment by opening towards the kitchen, which is also majestic. Each master suite has its own dedicated bathroom; one with a bathtub and one with a floor-level shower; the main room overlooks a corner of the Ligurian gulf offering peace, relaxation and a suggestive sea view. A bureau is created in a third bedroom. Brightness, total quiet, refined Italian design and luxury materials distinguish this exclusive property that will leave you enchanted. To name a few details, insulation and smoothing compounds were used for greater energy efficiency and high-level Italian Modulnova brand custommade furniture and wifi-connected appliances. The charm of the ancient noblemanship and the expertly set luxury make this charming apartment one of a kind. A piece of history, a corner of the Ligurian sea and a medieval historic centre, in a single act, can be yours.

Kitchen: Regular Kitchen