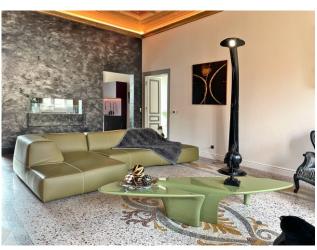

## 190 sq.m | Bathrooms: 2 | Bedrooms: 3 | Rooms: 5

Imperia - Porto Maurizio - Luxury Historical Apartment in the heart of the medieval village.

This refined apartment stands out for the prestigious and exclusive characteristics typical of a noble palace; the very recent renovation has enhanced and preserved all the architectural qualities, combining them with a refined contemporary design and bohemian touches. The eighteenth-century frescoes of the Genoese school of Carrega have been completely and carefully restored by local workers. The 190m2 surface is well distributed over bright and spacious rooms, each of which is truly a pictorial painting. From the entrance, which also doubles as a convivial room, you have a view of the entire house, looking up at the sky you feel like you're changing eras while remaining comfortably seated in a stylish and enveloping living room; a bio fireplace passing through Plznika only hints at the separation between kitchen and living room and embellishes the environment by opening towards the kitchen, which is also majestic. Each master suite has its own dedicated bathroom; one with a bathtub and one with a floor-level shower; the main room overlooks a corner of the Ligurian gulf offering peace, relaxation and a suggestive sea view. A bureau is created in a third bedroom. Brightness, total quiet, refined Italian design and luxury materials distinguish this exclusive property that will leave you enchanted. To name a few details, insulation and smoothing compounds were used for greater energy efficiency and high-level Italian Modulnova brand custommade furniture and wifi-connected appliances. The charm of the ancient noblemanship and the expertly set luxury make this charming apartment one of a kind. A piece of history, a corner of the Ligurian sea and a medieval historic centre, in a single act, can be yours.