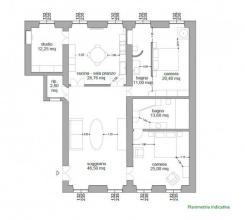

## 190 sq.m | Bathrooms: 2 | Bedrooms: 3 | Rooms: 5

Imperia - Porto Maurizio - Luxury Historical Apartment in the heart of the medieval village.

This refined apartment stands out for the prestigious and exclusive characteristics typical of a noble palace; the very recent renovation has enhanced and preserved all the architectural qualities, combining them with a refined contemporary design and bohemian touches. The eighteenth-century frescoes of the Genoese school of Carrega have been completely and carefully restored by local workers. The 190m2 surface is well distributed over bright and spacious rooms, each of which is truly a pictorial painting. From the entrance, which also doubles as a convivial room, you have a view of the entire house, looking up at the sky you feel like you're changing eras while remaining comfortably seated in a stylish and enveloping living room; a bio fireplace passing through Plznika only hints at the separation between kitchen and living room and embellishes the environment by opening towards the kitchen, which is also majestic. Each master suite has its own dedicated bathroom; one with a bathtub and one with a floor-level shower; the main room overlooks a corner of the Ligurian gulf offering peace, relaxation and a suggestive sea view. A bureau is created in a third bedroom. Brightness, total quiet, refined Italian design and luxury materials distinguish this exclusive property that will leave you enchanted. To name a few details, insulation and smoothing compounds were used for greater energy efficiency and high-level Italian Modulnova brand custommade furniture and wifi-connected appliances. The charm of the ancient noblemanship and the expertly set luxury make this charming apartment one of a kind. A piece of history, a corner of the Ligurian sea and a medieval historic centre, in a single act, can be yours.

# **Property Informations**

Address: Porto Maurizio Centro Zip Code: 18100

Bedrooms: 3 Bathrooms: 2

Rooms: 5 State of Preservation: Excellent

Level: 3 Total Floor: 4

Age Construction: 1700 Sea Distance: 100 meter