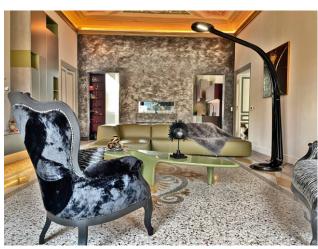

## 190 sq.m | Bathrooms: 2 | Bedrooms: 3 | Rooms: 5

Imperia - Porto Maurizio - Luxury Historical Apartment in the heart of the medieval village.

This refined apartment stands out for the prestigious and exclusive characteristics typical of a noble palace; the very recent renovation has enhanced and preserved all the architectural qualities, combining them with a refined contemporary design and bohemian touches. The eighteenth-century frescoes of the Genoese school of Carrega have been completely and carefully restored by local workers. The 190m2 surface is well distributed over bright and spacious rooms, each of which is truly a pictorial painting. From the entrance, which also doubles as a convivial room, you have a view of the entire house, looking up at the sky you feel like you're changing eras while remaining comfortably seated in a stylish and enveloping living room; a bio fireplace passing through Plznika only hints at the separation between kitchen and living room and embellishes the environment by opening towards the kitchen, which is also majestic. Each master suite has its own dedicated bathroom; one with a bathtub and one with a floor-level shower; the main room overlooks a corner of the Ligurian gulf offering peace, relaxation and a suggestive sea view. A bureau is created in a third bedroom. Brightness, total quiet, refined Italian design and luxury materials distinguish this exclusive property that will leave you enchanted. To name a few details, insulation and smoothing compounds were used for greater energy efficiency and high-level Italian Modulnova brand custommade furniture and wifi-connected appliances. The charm of the ancient noblemanship and the expertly set luxury make this charming apartment one of a kind. A piece of history, a corner of the Ligurian sea and a medieval historic centre, in a single act, can be yours.