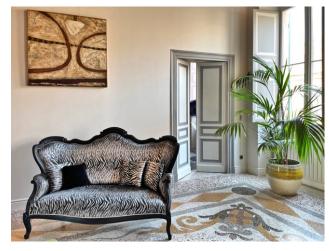

## 190 sq.m | Bathrooms: 2 | Bedrooms: 3 | Rooms: 5

Imperia - Porto Maurizio - Luxury Historical Apartment in the heart of the medieval village.

This refined apartment stands out for the prestigious and exclusive characteristics typical of a noble palace; the very recent renovation has enhanced and preserved all the architectural qualities, combining them with a refined contemporary design and bohemian touches. The eighteenth-century frescoes of the Genoese school of Carrega have been completely and carefully restored by local workers. The 190m2 surface is well distributed over bright and spacious rooms, each of which is truly a pictorial painting. From the entrance, which also doubles as a convivial room, you have a view of the entire house, looking up at the sky you feel like you're changing eras while remaining comfortably seated in a stylish and enveloping living room; a bio fireplace passing through Plznika only hints at the separation between kitchen and living room and embellishes the environment by opening towards the kitchen, which is also majestic. Each master suite has its own dedicated bathroom; one with a bathtub and one with a floor-level shower; the main room overlooks a corner of the Ligurian gulf offering peace, relaxation and a suggestive sea view. A bureau is created in a third bedroom. Brightness, total quiet, refined Italian design and luxury materials distinguish this exclusive property that will leave you enchanted. To name a few details, insulation and smoothing compounds were used for greater energy efficiency and high-level Italian Modulnova brand custommade furniture and wifi-connected appliances. The charm of the ancient noblemanship and the expertly set luxury make this charming apartment one of a kind. A piece of history, a corner of the Ligurian sea and a medieval historic centre, in a single act, can be yours.