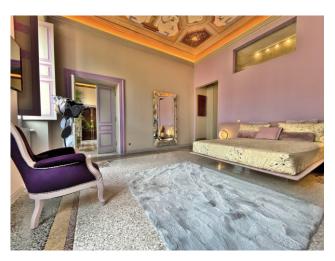

## 190 sq.m | Bathrooms: 2 | Bedrooms: 3 | Rooms: 5

Imperia - Porto Maurizio - Luxury Historical Apartment in the heart of the medieval village.

This refined apartment stands out for the prestigious and exclusive characteristics typical of a noble palace; the very recent renovation has enhanced and preserved all the architectural qualities, combining them with a refined contemporary design and bohemian touches. The eighteenth-century frescoes of the Genoese school of Carrega have been completely and carefully restored by local workers. The 190m2 surface is well distributed over bright and spacious rooms, each of which is truly a pictorial painting. From the entrance, which also doubles as a convivial room, you have a view of the entire house, looking up at the sky you feel like you're changing eras while remaining comfortably seated in a stylish and enveloping living room; a bio fireplace passing through Plznika only hints at the separation between kitchen and living room and embellishes the environment by opening towards the kitchen, which is also majestic. Each master suite has its own dedicated bathroom; one with a bathtub and one with a floor-level shower; the main room overlooks a corner of the Ligurian gulf offering peace, relaxation and a suggestive sea view. A bureau is created in a third bedroom. Brightness, total quiet, refined Italian design and luxury materials distinguish this exclusive property that will leave you enchanted. To name a few details, insulation and smoothing compounds were used for greater energy efficiency and high-level Italian Modulnova brand custommade furniture and wifi-connected appliances. The charm of the ancient noblemanship and the expertly set luxury make this charming apartment one of a kind. A piece of history, a corner of the Ligurian sea and a medieval historic centre, in a single act, can be yours.

Scroll down the advert and find our virtual tour: you can enter the house and, orienting your vision upwards, look at what a show!