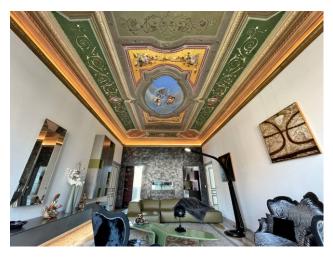

## 190 sq.m | Bathrooms: 2 | Bedrooms: 3 | Rooms: 5

Imperia - Porto Maurizio - Luxury Historical Apartment in the heart of the medieval village.

This refined apartment stands out for the prestigious and exclusive characteristics typical of a noble palace; the very recent renovation has enhanced and preserved all the architectural qualities, combining them with a refined contemporary design and bohemian touches. The eighteenth-century frescoes of the Genoese school of Carrega have been completely and carefully restored by local workers. The 190m2 surface is well distributed over bright and spacious rooms, each of which is truly a pictorial painting. From the entrance, which also doubles as a convivial room, you have a view of the entire house, looking up at the sky you feel like you're changing eras while remaining comfortably seated in a stylish and enveloping living room; a bio fireplace passing through Plznika only hints at the separation between kitchen and living room and embellishes the environment by opening towards the kitchen, which is also majestic. Each master suite has its own dedicated bathroom; one with a bathtub and one with a floor-level shower; the main room overlooks a corner of the Ligurian gulf offering peace, relaxation and a suggestive sea view. A bureau is created in a third bedroom. Brightness, total quiet, refined Italian design and luxury materials distinguish this exclusive property that will leave you enchanted. To name a few details, insulation and smoothing compounds were used for greater energy efficiency and high-level Italian Modulnova brand custommade furniture and wifi-connected appliances. The charm of the ancient noblemanship and the expertly set luxury make this charming apartment one of a kind. A piece of history, a corner of the Ligurian sea and a medieval historic centre, in a single act, can be yours.

Scroll down the advert and find our virtual tour: you can enter the house and, orienting your vision upwards, look at what a show!