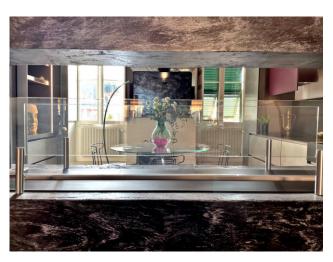

## 190 sq.m | Bathrooms: 2 | Bedrooms: 3 | Rooms: 5

Imperia - Porto Maurizio - Luxury Historical Apartment in the heart of the medieval village.

This refined apartment stands out for the prestigious and exclusive characteristics typical of a noble palace; the very recent renovation has enhanced and preserved all the architectural qualities, combining them with a refined contemporary design and bohemian touches. The eighteenth-century frescoes of the Genoese school of Carrega have been completely and carefully restored by local workers. The 190m2 surface is well distributed over bright and spacious rooms, each of which is truly a pictorial painting. From the entrance, which also doubles as a convivial room, you have a view of the entire house, looking up at the sky you feel like you're changing eras while remaining comfortably seated in a stylish and enveloping living room; a bio fireplace passing through Plznika only hints at the separation between kitchen and living room and embellishes the environment by opening towards the kitchen, which is also majestic. Each master suite has its own dedicated bathroom; one with a bathtub and one with a floor-level shower; the main room overlooks a corner of the Ligurian gulf offering peace, relaxation and a suggestive sea view. A bureau is created in a third bedroom. Brightness, total quiet, refined Italian design and luxury materials distinguish this exclusive property that will leave you enchanted. To name a few details, insulation and smoothing compounds were used for greater energy efficiency and high-level Italian Modulnova brand custommade furniture and wifi-connected appliances. The charm of the ancient noblemanship and the expertly set luxury make this charming apartment one of a kind. A piece of history, a corner of the Ligurian sea and a medieval historic centre, in a single act, can be yours.