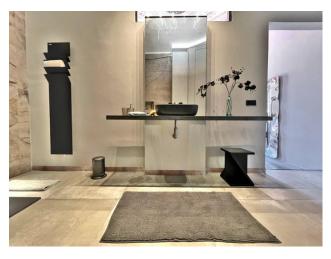

## 190 sq.m | Bathrooms: 2 | Bedrooms: 3 | Rooms: 5

Imperia - Porto Maurizio - Luxury Historical Apartment in the heart of the medieval village.

This refined apartment stands out for the prestigious and exclusive characteristics typical of a noble palace; the very recent renovation has enhanced and preserved all the architectural qualities, combining them with a refined contemporary design and bohemian touches. The eighteenth-century frescoes of the Genoese school of Carrega have been completely and carefully restored by local workers. The 190m2 surface is well distributed over bright and spacious rooms, each of which is truly a pictorial painting. From the entrance, which also doubles as a convivial room, you have a view of the entire house, looking up at the sky you feel like you're changing eras while remaining comfortably seated in a stylish and enveloping living room; a bio fireplace passing through Plznika only hints at the separation between kitchen and living room and embellishes the environment by opening towards the kitchen, which is also majestic. Each master suite has its own dedicated bathroom; one with a bathtub and one with a floor-level shower; the main room overlooks a corner of the Ligurian gulf offering peace, relaxation and a suggestive sea view. A bureau is created in a third bedroom. Brightness, total quiet, refined Italian design and luxury materials distinguish this exclusive property that will leave you enchanted. To name a few details, insulation and smoothing compounds were used for greater energy efficiency and high-level Italian Modulnova brand custommade furniture and wifi-connected appliances. The charm of the ancient noblemanship and the expertly set luxury make this charming apartment one of a kind. A piece of history, a corner of the Ligurian sea and a medieval historic centre, in a single act, can be yours.