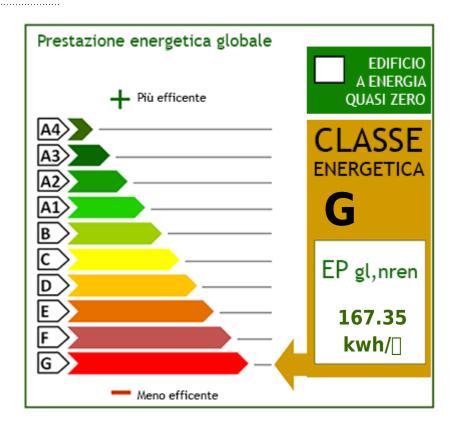

## 190 sq.m | Bathrooms: 2 | Bedrooms: 3 | Rooms: 5

Imperia - Porto Maurizio - Luxury Historical Apartment in the heart of the medieval village.

This refined apartment stands out for the prestigious and exclusive characteristics typical of a noble palace; the very recent renovation has enhanced and preserved all the architectural qualities, combining them with a refined contemporary design and bohemian touches. The eighteenth-century frescoes of the Genoese school of Carrega have been completely and carefully restored by local workers. The 190m2 surface is well distributed over bright and spacious rooms, each of which is truly a pictorial painting. From the entrance, which also doubles as a convivial room, you have a view of the entire house, looking up at the sky you feel like you're changing eras while remaining comfortably seated in a stylish and enveloping living room; a bio fireplace passing through Plznika only hints at the separation between kitchen and living room and embellishes the environment by opening towards the kitchen, which is also majestic. Each master suite has its own dedicated bathroom; one with a bathtub and one with a floor-level shower; the main room overlooks a corner of the Ligurian gulf offering peace, relaxation and a suggestive sea view. A bureau is created in a third bedroom. Brightness, total quiet, refined Italian design and luxury materials distinguish this exclusive property that will leave you enchanted. To name a few details, insulation and smoothing compounds were used for greater energy efficiency and high-level Italian Modulnova brand custommade furniture and wifi-connected appliances. The charm of the ancient noblemanship and the expertly set luxury make this charming apartment one of a kind. A piece of history, a corner of the Ligurian sea and a medieval historic centre, in a single act, can be yours.