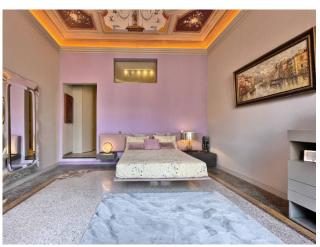

## 190 sq.m | Bathrooms: 2 | Bedrooms: 3 | Rooms: 5

Imperia - Porto Maurizio - Luxury Historical Apartment in the heart of the medieval village.

This refined apartment stands out for the prestigious and exclusive characteristics typical of a noble palace; the very recent renovation has enhanced and preserved all the architectural qualities, combining them with a refined contemporary design and bohemian touches. The eighteenth-century frescoes of the Genoese school of Carrega have been completely and carefully restored by local workers. The 190m2 surface is well distributed over bright and spacious rooms, each of which is truly a pictorial painting. From the entrance, which also doubles as a convivial room, you have a view of the entire house, looking up at the sky you feel like you're changing eras while remaining comfortably seated in a stylish and enveloping living room; a bio fireplace passing through Plznika only hints at the separation between kitchen and living room and embellishes the environment by opening towards the kitchen, which is also majestic. Each master suite has its own dedicated bathroom; one with a bathtub and one with a floor-level shower; the main room overlooks a corner of the Ligurian gulf offering peace, relaxation and a suggestive sea view. A bureau is created in a third bedroom. Brightness, total quiet, refined Italian design and luxury materials distinguish this exclusive property that will leave you enchanted. To name a few details, insulation and smoothing compounds were used for greater energy efficiency and high-level Italian Modulnova brand custommade furniture and wifi-connected appliances. The charm of the ancient noblemanship and the expertly set luxury make this charming apartment one of a kind. A piece of history, a corner of the Ligurian sea and a medieval historic centre, in a single act, can be yours.