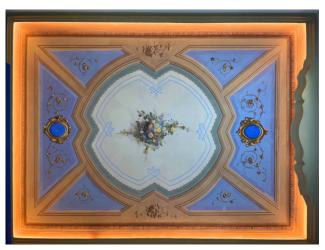

## 190 sq.m | Bathrooms: 2 | Bedrooms: 3 | Rooms: 5

Imperia - Porto Maurizio - Luxury Historical Apartment in the heart of the medieval village.

This refined apartment stands out for the prestigious and exclusive characteristics typical of a noble palace; the very recent renovation has enhanced and preserved all the architectural qualities, combining them with a refined contemporary design and bohemian touches. The eighteenth-century frescoes of the Genoese school of Carrega have been completely and carefully restored by local workers. The 190m2 surface is well distributed over bright and spacious rooms, each of which is truly a pictorial painting. From the entrance, which also doubles as a convivial room, you have a view of the entire house, looking up at the sky you feel like you're changing eras while remaining comfortably seated in a stylish and enveloping living room; a bio fireplace passing through Plznika only hints at the separation between kitchen and living room and embellishes the environment by opening towards the kitchen, which is also majestic. Each master suite has its own dedicated bathroom; one with a bathtub and one with a floor-level shower; the main room overlooks a corner of the Ligurian gulf offering peace, relaxation and a suggestive sea view. A bureau is created in a third bedroom. Brightness, total quiet, refined Italian design and luxury materials distinguish this exclusive property that will leave you enchanted. To name a few details, insulation and smoothing compounds were used for greater energy efficiency and high-level Italian Modulnova brand custommade furniture and wifi-connected appliances. The charm of the ancient noblemanship and the expertly set luxury make this charming apartment one of a kind. A piece of history, a corner of the Ligurian sea and a medieval historic centre, in a single act, can be yours.

Scroll down the advert and find our virtual tour: you can enter the house and, orienting your vision upwards, look at what a show!