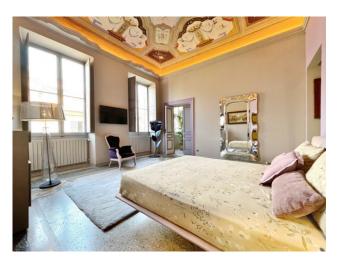

## 190 sq.m | Bathrooms: 2 | Bedrooms: 3 | Rooms: 5

Imperia - Porto Maurizio - Luxury Historical Apartment in the heart of the medieval village.

This refined apartment stands out for the prestigious and exclusive characteristics typical of a noble palace; the very recent renovation has enhanced and preserved all the architectural qualities, combining them with a refined contemporary design and bohemian touches. The eighteenth-century frescoes of the Genoese school of Carrega have been completely and carefully restored by local workers. The 190m2 surface is well distributed over bright and spacious rooms, each of which is truly a pictorial painting. From the entrance, which also doubles as a convivial room, you have a view of the entire house, looking up at the sky you feel like you're changing eras while remaining comfortably seated in a stylish and enveloping living room; a bio fireplace passing through Plznika only hints at the separation between kitchen and living room and embellishes the environment by opening towards the kitchen, which is also majestic. Each master suite has its own dedicated bathroom; one with a bathtub and one with a floor-level shower; the main room overlooks a corner of the Ligurian gulf offering peace, relaxation and a suggestive sea view. A bureau is created in a third bedroom. Brightness, total quiet, refined Italian design and luxury materials distinguish this exclusive property that will leave you enchanted. To name a few details, insulation and smoothing compounds were used for greater energy efficiency and high-level Italian Modulnova brand custommade furniture and wifi-connected appliances. The charm of the ancient noblemanship and the expertly set luxury make this charming apartment one of a kind. A piece of history, a corner of the Ligurian sea and a medieval historic centre, in a single act, can be yours.

Scroll down the advert and find our virtual tour: you can enter the house and, orienting your vision upwards, look at what a show!