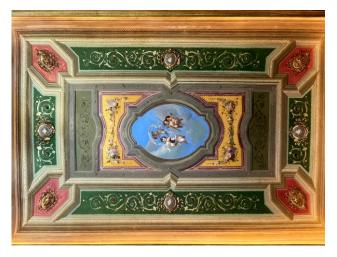

## 190 sq.m | Bathrooms: 2 | Bedrooms: 3 | Rooms: 5

Imperia - Porto Maurizio - Luxury Historical Apartment in the heart of the medieval village.

This refined apartment stands out for the prestigious and exclusive characteristics typical of a noble palace; the very recent renovation has enhanced and preserved all the architectural qualities, combining them with a refined contemporary design and bohemian touches. The eighteenth-century frescoes of the Genoese school of Carrega have been completely and carefully restored by local workers. The 190m2 surface is well distributed over bright and spacious rooms, each of which is truly a pictorial painting. From the entrance, which also doubles as a convivial room, you have a view of the entire house, looking up at the sky you feel like you're changing eras while remaining comfortably seated in a stylish and enveloping living room; a bio fireplace passing through Plznika only hints at the separation between kitchen and living room and embellishes the environment by opening towards the kitchen, which is also majestic. Each master suite has its own dedicated bathroom; one with a bathtub and one with a floor-level shower; the main room overlooks a corner of the Ligurian gulf offering peace, relaxation and a suggestive sea view. A bureau is created in a third bedroom. Brightness, total quiet, refined Italian design and luxury materials distinguish this exclusive property that will leave you enchanted. To name a few details, insulation and smoothing compounds were used for greater energy efficiency and high-level Italian Modulnova brand custommade furniture and wifi-connected appliances. The charm of the ancient noblemanship and the expertly set luxury make this charming apartment one of a kind. A piece of history, a corner of the Ligurian sea and a medieval historic centre, in a single act, can be yours.