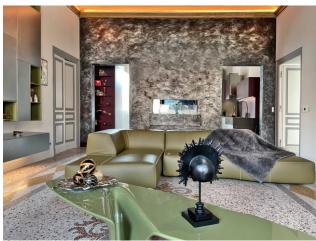

## 190 sq.m | Bathrooms: 2 | Bedrooms: 3 | Rooms: 5

Imperia - Porto Maurizio - Luxury Historical Apartment in the heart of the medieval village.

This refined apartment stands out for the prestigious and exclusive characteristics typical of a noble palace; the very recent renovation has enhanced and preserved all the architectural qualities, combining them with a refined contemporary design and bohemian touches. The eighteenth-century frescoes of the Genoese school of Carrega have been completely and carefully restored by local workers. The 190m2 surface is well distributed over bright and spacious rooms, each of which is truly a pictorial painting. From the entrance, which also doubles as a convivial room, you have a view of the entire house, looking up at the sky you feel like you're changing eras while remaining comfortably seated in a stylish and enveloping living room; a bio fireplace passing through Plznika only hints at the separation between kitchen and living room and embellishes the environment by opening towards the kitchen, which is also majestic. Each master suite has its own dedicated bathroom; one with a bathtub and one with a floor-level shower; the main room overlooks a corner of the Ligurian gulf offering peace, relaxation and a suggestive sea view. A bureau is created in a third bedroom. Brightness, total quiet, refined Italian design and luxury materials distinguish this exclusive property that will leave you enchanted. To name a few details, insulation and smoothing compounds were used for greater energy efficiency and high-level Italian Modulnova brand custommade furniture and wifi-connected appliances. The charm of the ancient noblemanship and the expertly set luxury make this charming apartment one of a kind. A piece of history, a corner of the Ligurian sea and a medieval historic centre, in a single act, can be yours.