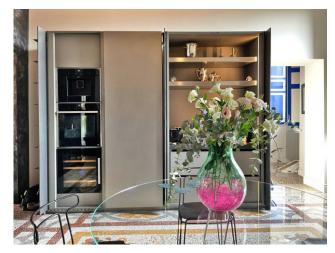

## 190 sq.m | Bathrooms: 2 | Bedrooms: 3 | Rooms: 5

Imperia - Porto Maurizio - Luxury Historical Apartment in the heart of the medieval village.

This refined apartment stands out for the prestigious and exclusive characteristics typical of a noble palace; the very recent renovation has enhanced and preserved all the architectural qualities, combining them with a refined contemporary design and bohemian touches. The eighteenth-century frescoes of the Genoese school of Carrega have been completely and carefully restored by local workers. The 190m2 surface is well distributed over bright and spacious rooms, each of which is truly a pictorial painting. From the entrance, which also doubles as a convivial room, you have a view of the entire house, looking up at the sky you feel like you're changing eras while remaining comfortably seated in a stylish and enveloping living room; a bio fireplace passing through Plznika only hints at the separation between kitchen and living room and embellishes the environment by opening towards the kitchen, which is also majestic. Each master suite has its own dedicated bathroom; one with a bathtub and one with a floor-level shower; the main room overlooks a corner of the Ligurian gulf offering peace, relaxation and a suggestive sea view. A bureau is created in a third bedroom. Brightness, total quiet, refined Italian design and luxury materials distinguish this exclusive property that will leave you enchanted. To name a few details, insulation and smoothing compounds were used for greater energy efficiency and high-level Italian Modulnova brand custommade furniture and wifi-connected appliances. The charm of the ancient noblemanship and the expertly set luxury make this charming apartment one of a kind. A piece of history, a corner of the Ligurian sea and a medieval historic centre, in a single act, can be yours.