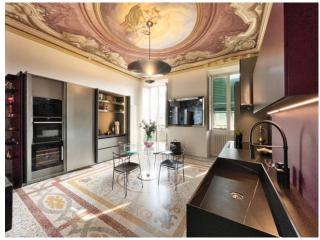

## 190 sq.m | Bathrooms: 2 | Bedrooms: 3 | Rooms: 5

Imperia - Porto Maurizio - Luxury Historical Apartment in the heart of the medieval village.

This refined apartment stands out for the prestigious and exclusive characteristics typical of a noble palace; the very recent renovation has enhanced and preserved all the architectural qualities, combining them with a refined contemporary design and bohemian touches. The eighteenth-century frescoes of the Genoese school of Carrega have been completely and carefully restored by local workers. The 190m2 surface is well distributed over bright and spacious rooms, each of which is truly a pictorial painting. From the entrance, which also doubles as a convivial room, you have a view of the entire house, looking up at the sky you feel like you're changing eras while remaining comfortably seated in a stylish and enveloping living room; a bio fireplace passing through Plznika only hints at the separation between kitchen and living room and embellishes the environment by opening towards the kitchen, which is also majestic. Each master suite has its own dedicated bathroom; one with a bathtub and one with a floor-level shower; the main room overlooks a corner of the Ligurian gulf offering peace, relaxation and a suggestive sea view. A bureau is created in a third bedroom. Brightness, total quiet, refined Italian design and luxury materials distinguish this exclusive property that will leave you enchanted. To name a few details, insulation and smoothing compounds were used for greater energy efficiency and high-level Italian Modulnova brand custommade furniture and wifi-connected appliances. The charm of the ancient noblemanship and the expertly set luxury make this charming apartment one of a kind. A piece of history, a corner of the Ligurian sea and a medieval historic centre, in a single act, can be yours.

Scroll down the advert and find our virtual tour: you can enter the house and, orienting your vision upwards, look at what a show!