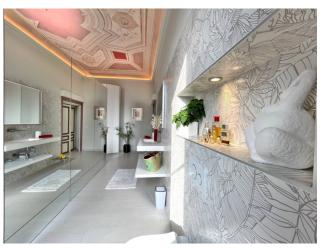

## 190 sq.m | Bathrooms: 2 | Bedrooms: 3 | Rooms: 5

Imperia - Porto Maurizio - Luxury Historical Apartment in the heart of the medieval village.

This refined apartment stands out for the prestigious and exclusive characteristics typical of a noble palace; the very recent renovation has enhanced and preserved all the architectural qualities, combining them with a refined contemporary design and bohemian touches. The eighteenth-century frescoes of the Genoese school of Carrega have been completely and carefully restored by local workers. The 190m2 surface is well distributed over bright and spacious rooms, each of which is truly a pictorial painting. From the entrance, which also doubles as a convivial room, you have a view of the entire house, looking up at the sky you feel like you're changing eras while remaining comfortably seated in a stylish and enveloping living room; a bio fireplace passing through Plznika only hints at the separation between kitchen and living room and embellishes the environment by opening towards the kitchen, which is also majestic. Each master suite has its own dedicated bathroom; one with a bathtub and one with a floor-level shower; the main room overlooks a corner of the Ligurian gulf offering peace, relaxation and a suggestive sea view. A bureau is created in a third bedroom. Brightness, total quiet, refined Italian design and luxury materials distinguish this exclusive property that will leave you enchanted. To name a few details, insulation and smoothing compounds were used for greater energy efficiency and high-level Italian Modulnova brand custommade furniture and wifi-connected appliances. The charm of the ancient noblemanship and the expertly set luxury make this charming apartment one of a kind. A piece of history, a corner of the Ligurian sea and a medieval historic centre, in a single act, can be yours.

Scroll down the advert and find our virtual tour: you can enter the house and, orienting your vision upwards, look at what a show!