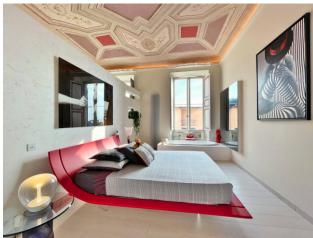

## 190 sq.m | Bathrooms: 2 | Bedrooms: 3 | Rooms: 5

Imperia - Porto Maurizio - Luxury Historical Apartment in the heart of the medieval village.

This refined apartment stands out for the prestigious and exclusive characteristics typical of a noble palace; the very recent renovation has enhanced and preserved all the architectural qualities, combining them with a refined contemporary design and bohemian touches. The eighteenth-century frescoes of the Genoese school of Carrega have been completely and carefully restored by local workers. The 190m2 surface is well distributed over bright and spacious rooms, each of which is truly a pictorial painting. From the entrance, which also doubles as a convivial room, you have a view of the entire house, looking up at the sky you feel like you're changing eras while remaining comfortably seated in a stylish and enveloping living room; a bio fireplace passing through Plznika only hints at the separation between kitchen and living room and embellishes the environment by opening towards the kitchen, which is also majestic. Each master suite has its own dedicated bathroom; one with a bathtub and one with a floor-level shower; the main room overlooks a corner of the Ligurian gulf offering peace, relaxation and a suggestive sea view. A bureau is created in a third bedroom. Brightness, total quiet, refined Italian design and luxury materials distinguish this exclusive property that will leave you enchanted. To name a few details, insulation and smoothing compounds were used for greater energy efficiency and high-level Italian Modulnova brand custommade furniture and wifi-connected appliances. The charm of the ancient noblemanship and the expertly set luxury make this charming apartment one of a kind. A piece of history, a corner of the Ligurian sea and a medieval historic centre, in a single act, can be yours.