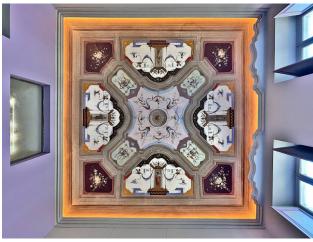

## 190 sq.m | Bathrooms: 2 | Bedrooms: 3 | Rooms: 5

Imperia - Porto Maurizio - Luxury Historical Apartment in the heart of the medieval village.

This refined apartment stands out for the prestigious and exclusive characteristics typical of a noble palace; the very recent renovation has enhanced and preserved all the architectural qualities, combining them with a refined contemporary design and bohemian touches. The eighteenth-century frescoes of the Genoese school of Carrega have been completely and carefully restored by local workers. The 190m2 surface is well distributed over bright and spacious rooms, each of which is truly a pictorial painting. From the entrance, which also doubles as a convivial room, you have a view of the entire house, looking up at the sky you feel like you're changing eras while remaining comfortably seated in a stylish and enveloping living room; a bio fireplace passing through Plznika only hints at the separation between kitchen and living room and embellishes the environment by opening towards the kitchen, which is also majestic. Each master suite has its own dedicated bathroom; one with a bathtub and one with a floor-level shower; the main room overlooks a corner of the Ligurian gulf offering peace, relaxation and a suggestive sea view. A bureau is created in a third bedroom. Brightness, total quiet, refined Italian design and luxury materials distinguish this exclusive property that will leave you enchanted. To name a few details, insulation and smoothing compounds were used for greater energy efficiency and high-level Italian Modulnova brand custommade furniture and wifi-connected appliances. The charm of the ancient noblemanship and the expertly set luxury make this charming apartment one of a kind. A piece of history, a corner of the Ligurian sea and a medieval historic centre, in a single act, can be yours.

Scroll down the advert and find our virtual tour: you can enter the house and, orienting your vision upwards, look at what a show!