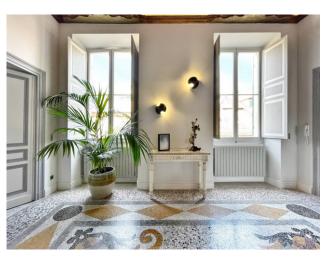

## 190 sq.m | Bathrooms: 2 | Bedrooms: 3 | Rooms: 5

Imperia - Porto Maurizio - Luxury Historical Apartment in the heart of the medieval village.

This refined apartment stands out for the prestigious and exclusive characteristics typical of a noble palace; the very recent renovation has enhanced and preserved all the architectural qualities, combining them with a refined contemporary design and bohemian touches. The eighteenth-century frescoes of the Genoese school of Carrega have been completely and carefully restored by local workers. The 190m2 surface is well distributed over bright and spacious rooms, each of which is truly a pictorial painting. From the entrance, which also doubles as a convivial room, you have a view of the entire house, looking up at the sky you feel like you're changing eras while remaining comfortably seated in a stylish and enveloping living room; a bio fireplace passing through Plznika only hints at the separation between kitchen and living room and embellishes the environment by opening towards the kitchen, which is also majestic. Each master suite has its own dedicated bathroom; one with a bathtub and one with a floor-level shower; the main room overlooks a corner of the Ligurian gulf offering peace, relaxation and a suggestive sea view. A bureau is created in a third bedroom. Brightness, total quiet, refined Italian design and luxury materials distinguish this exclusive property that will leave you enchanted. To name a few details, insulation and smoothing compounds were used for greater energy efficiency and high-level Italian Modulnova brand custommade furniture and wifi-connected appliances. The charm of the ancient noblemanship and the expertly set luxury make this charming apartment one of a kind. A piece of history, a corner of the Ligurian sea and a medieval historic centre, in a single act, can be yours.