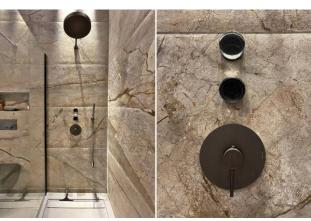

## 190 sq.m | Bathrooms: 2 | Bedrooms: 3 | Rooms: 5

Imperia - Porto Maurizio - Luxury Historical Apartment in the heart of the medieval village.

This refined apartment stands out for the prestigious and exclusive characteristics typical of a noble palace; the very recent renovation has enhanced and preserved all the architectural qualities, combining them with a refined contemporary design and bohemian touches. The eighteenth-century frescoes of the Genoese school of Carrega have been completely and carefully restored by local workers. The 190m2 surface is well distributed over bright and spacious rooms, each of which is truly a pictorial painting. From the entrance, which also doubles as a convivial room, you have a view of the entire house, looking up at the sky you feel like you're changing eras while remaining comfortably seated in a stylish and enveloping living room; a bio fireplace passing through Plznika only hints at the separation between kitchen and living room and embellishes the environment by opening towards the kitchen, which is also majestic. Each master suite has its own dedicated bathroom; one with a bathtub and one with a floor-level shower; the main room overlooks a corner of the Ligurian gulf offering peace, relaxation and a suggestive sea view. A bureau is created in a third bedroom. Brightness, total quiet, refined Italian design and luxury materials distinguish this exclusive property that will leave you enchanted. To name a few details, insulation and smoothing compounds were used for greater energy efficiency and high-level Italian Modulnova brand custommade furniture and wifi-connected appliances. The charm of the ancient noblemanship and the expertly set luxury make this charming apartment one of a kind. A piece of history, a corner of the Ligurian sea and a medieval historic centre, in a single act, can be yours.

#### **Features**

| Tv Antenna: Condominium | Telephone System | Wiring: By Law |
|-------------------------|------------------|----------------|
| Sanitary Suspended      | Jacuzzi          | Shower         |
| Wooden Window Frames    | Shutters         | Sea View       |