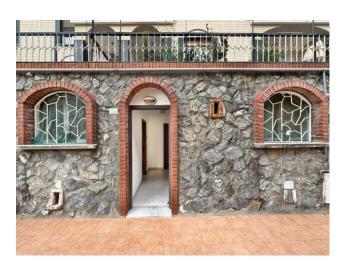

The property is located in the basement: from the terrace you enter directly into the living room with kitchenette; next to it there is a double bedroom and bathroom; south side terrace.

In favor of the adjacent accommodation only, there is, on the terrace, a pedestrian passage easement for a width of 90cm along the railing.