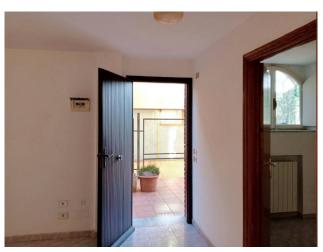

The property is located in the basement: from the terrace you enter directly into the living room with kitchenette; next to it there is a double bedroom and bathroom; south side terrace.

In favor of the adjacent accommodation only, there is, on the terrace, a pedestrian passage easement for a width of 90cm along the railing.

# **Property Informations**

Address: Oneglia Borgo San Moro Zip Code: 18100

Bedrooms: 1 Bathrooms: 1

Rooms: 2 Level: Basement

**Age Construction**: 1975 **Building Costs**: € 5

**Terrace**: Present **Sea Distance**: 1.700 meter