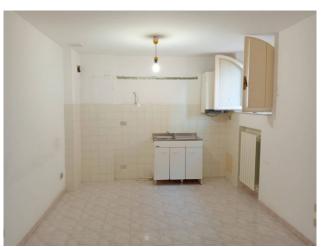

The property is located in the basement: from the terrace you enter directly into the living room with kitchenette; next to it there is a double bedroom and bathroom; south side terrace.

In favor of the adjacent accommodation only, there is, on the terrace, a pedestrian passage easement for a width of 90cm along the railing.

Kitchen: Kitchenette