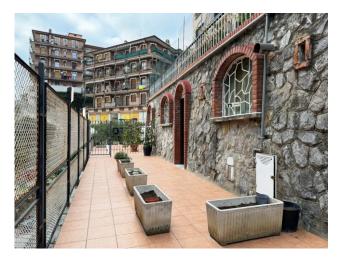

The property is located in the basement: from the terrace you enter directly into the living room with kitchenette; next to it there is a double bedroom and bathroom; south side terrace.

In favor of the adjacent accommodation only, there is, on the terrace, a pedestrian passage easement for a width of 90cm along the railing.