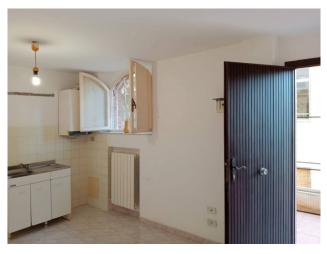

The property is located in the basement: from the terrace you enter directly into the living room with kitchenette; next to it there is a double bedroom and bathroom; south side terrace.

In favor of the adjacent accommodation only, there is, on the terrace, a pedestrian passage easement for a width of 90cm along the railing.

Kitchen: Kitchenette