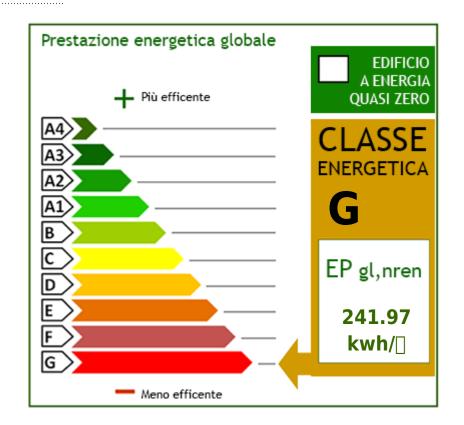

. +39 0183 710294 - info@ametis.it - Cell. and WhatsApp +39 370 3506681. This announcement is for indicative information purposes and does not constitute a contractual element.



# **Property Informations**

Address: Oneglia Borgo San Moro Zip Code: 18100

Bedrooms: 1 Bathrooms: 1

Rooms: 2 Level: Basement

**Age Construction**: 1975 **Building Costs**: € 5

**Terrace**: Present **Sea Distance**: 1.700 meter

Kitchen: Kitchenette

#### **Features**

Terrace

### **Nearby**

| Gyms            | Tennis Courts    | Bike Lanes   | Playgrounds        |
|-----------------|------------------|--------------|--------------------|
| Railway Station | Public Transport | Kindergarten | Elementary Schools |
| Schools         | Cafe             | Post Offices | Shopping Centers   |

Municipal Offices