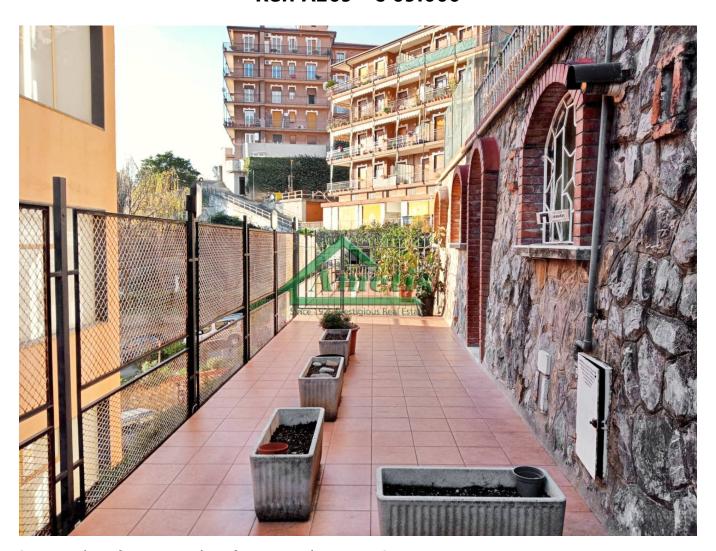

## 37 sq.m | Bathrooms: 1 | Bedrooms: 1 | Rooms: 2

Imperia Oneglia - Borgo San Moro area - Two-room apartment facing south and with a livable terrace, just 900m from Piazza Dante. Independent methane climate control.

The property is located in the basement: from the terrace you enter directly into the living room with kitchenette; next to it there is a double bedroom and bathroom; south side terrace.

In favor of the adjacent accommodation only, there is, on the terrace, a pedestrian passage easement for a width of 90cm along the railing.