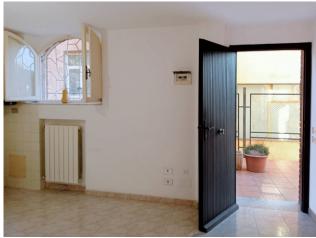

The property is located in the basement: from the terrace you enter directly into the living room with kitchenette; next to it there is a double bedroom and bathroom; south side terrace.

In favor of the adjacent accommodation only, there is, on the terrace, a pedestrian passage easement for a width of 90cm along the railing.

# **Property Informations**

Address: Oneglia Borgo San Moro Zip Code: 18100

Bedrooms: 1 Bathrooms: 1

Rooms: 2 Level: Basement

**Age Construction**: 1975 **Building Costs**: € 5

**Terrace**: Present **Sea Distance**: 1.700 meter