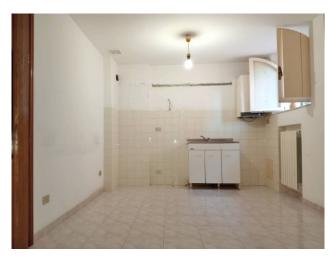

The property is located in the basement: from the terrace you enter directly into the living room with kitchenette; next to it there is a double bedroom and bathroom; south side terrace.

In favor of the adjacent accommodation only, there is, on the terrace, a pedestrian passage easement for a width of 90cm along the railing.

Kitchen: Kitchenette