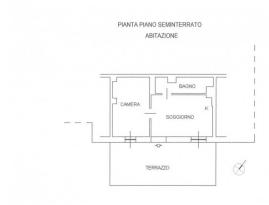

The property is located in the basement: from the terrace you enter directly into the living room with kitchenette; next to it there is a double bedroom and bathroom; south side terrace.

In favor of the adjacent accommodation only, there is, on the terrace, a pedestrian passage easement for a width of 90cm along the railing.