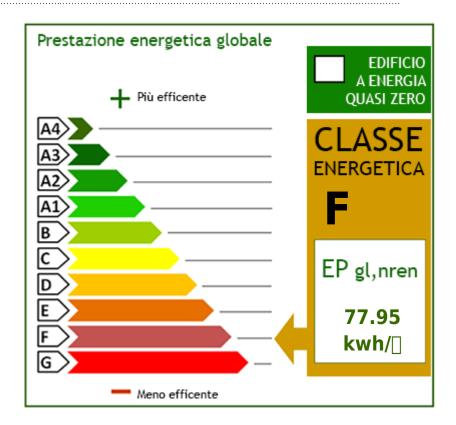

The apartment needs to be renovated and can therefore be adapted to different needs and tastes; it has excellent exposure on three sides to the south west and north and is very bright.

Work is underway to renovate the south side façade, which has already been approved, and will be completed by the end of June, as will the painting of the stairwell and the bringing of the condominium electrical system up to standard.