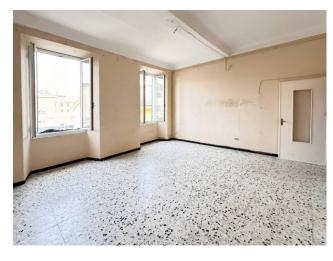

The apartment needs to be renovated and can therefore be adapted to different needs and tastes; it has excellent exposure on three sides to the south west and north and is very bright.

Work is underway to renovate the south side façade, which has already been approved, and will be completed by the end of June, as will the painting of the stairwell and the bringing of the condominium electrical system up to standard.