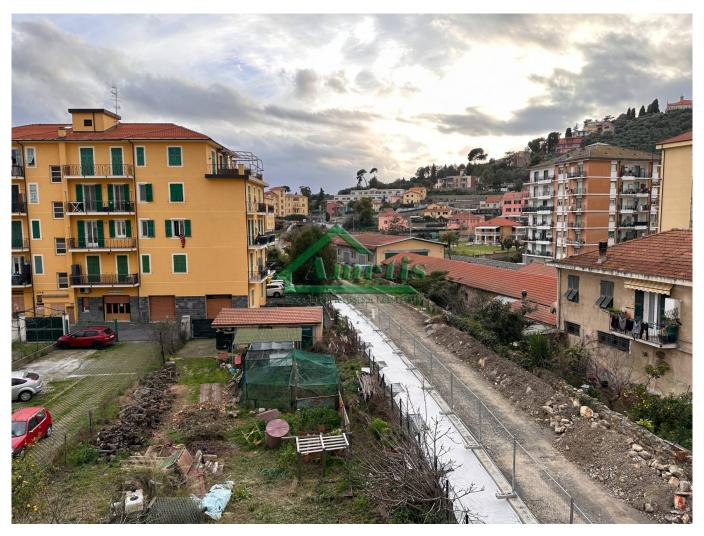

## 117 sq.m | Bathrooms: 1 | Bedrooms: 2 | Rooms: 4

Imperia - Porto Maurizio Center - In adherence to the new cycle path we offer for sale a 117m2 apartment on the second floor, without lift, consisting of kitchen, living room, two bedrooms, bathroom, closet and small balcony with external closet. Climate control. Attic on the fourth and top floor.

The apartment needs to be renovated and can therefore be adapted to different needs and tastes; it has excellent exposure on three sides to the south west and north and is very bright.

Work is underway to renovate the south side façade, which has already been approved, and will be completed by the end of June, as will the painting of the stairwell and the bringing of the condominium electrical system up to standard.

The cycle path passes under the house which allows a quick connection to the entire coast at the seaside; the beaches are also close and the center with all the shops and services are available.

Ametis Agency since 1929 Tel. +39 0183 710294 - info@ametis.it - Cell. and WhatsApp +39 370 3506681. This announcement is for indicative information purposes and does not constitute a contractual element.