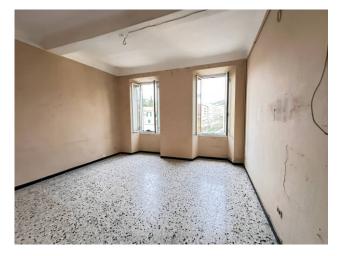

## 117 sq.m | Bathrooms: 1 | Bedrooms: 2 | Rooms: 4

Imperia - Porto Maurizio Center - In adherence to the new cycle path we offer for sale a 117m2 apartment on the second floor, without lift, consisting of kitchen, living room, two bedrooms, bathroom, closet and small balcony with external closet. Climate control. Attic on the fourth and top floor.

The apartment needs to be renovated and can therefore be adapted to different needs and tastes; it has excellent exposure on three sides to the south west and north and is very bright.

Work is underway to renovate the south side façade, which has already been approved, and will be completed by the end of June, as will the painting of the stairwell and the bringing of the condominium electrical system up to standard.