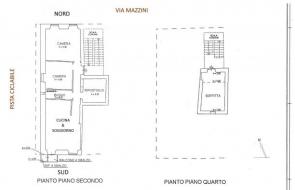

## 117 sq.m | Bathrooms: 1 | Bedrooms: 2 | Rooms: 4

Imperia - Porto Maurizio Center - In adherence to the new cycle path we offer for sale a 117m2 apartment on the second floor, without lift, consisting of kitchen, living room, two bedrooms, bathroom, closet and small balcony with external closet. Climate control. Attic on the fourth and top floor.

IPOTESI DI RISTRUTTURAZIONE RIDISTRIBUENDO I VANI

planimetrie indicative