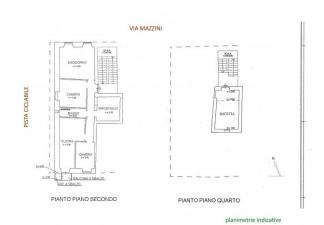

## 117 sq.m | Bathrooms: 1 | Bedrooms: 2 | Rooms: 4

Imperia - Porto Maurizio Center - In adherence to the new cycle path we offer for sale a 117m2 apartment on the second floor, without lift, consisting of kitchen, living room, two bedrooms, bathroom, closet and small balcony with external closet. Climate control. Attic on the fourth and top floor.

IPOTESI DI RISTRUTTURAZIONE RIDISTRIBUENDO I VANI

planimetrie indicative