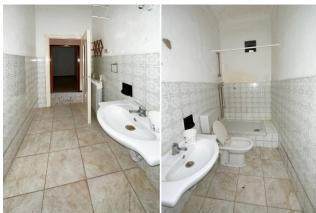

## 117 sq.m | Bathrooms: 1 | Bedrooms: 2 | Rooms: 4

Imperia - Porto Maurizio Center - In adherence to the new cycle path we offer for sale a 117m2 apartment on the second floor, without lift, consisting of kitchen, living room, two bedrooms, bathroom, closet and small balcony with external closet. Climate control. Attic on the fourth and top floor.

The apartment needs to be renovated and can therefore be adapted to different needs and tastes; it has excellent exposure on three sides to the south west and north and is very bright.

Work is underway to renovate the south side façade, which has already been approved, and will be completed by the end of June, as will the painting of the stairwell and the bringing of the condominium electrical system up to standard.

# **Property Informations**

Address: Fondura

Zip Code: 18100

Bedrooms: 2

Bathrooms: 1

Rooms: 4

State of Preservation: Be Restored

Level: 2