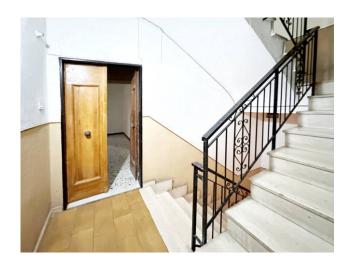

## 117 sq.m | Bathrooms: 1 | Bedrooms: 2 | Rooms: 4

Imperia - Porto Maurizio Center - In adherence to the new cycle path we offer for sale a 117m2 apartment on the second floor, without lift, consisting of kitchen, living room, two bedrooms, bathroom, closet and small balcony with external closet. Climate control. Attic on the fourth and top floor.

The apartment needs to be renovated and can therefore be adapted to different needs and tastes; it has excellent exposure on three sides to the south west and north and is very bright.

Work is underway to renovate the south side façade, which has already been approved, and will be completed by the end of June, as will the painting of the stairwell and the bringing of the condominium electrical system up to standard.