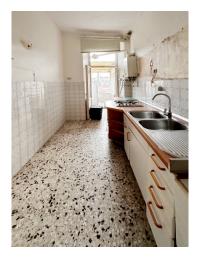

## 117 sq.m | Bathrooms: 1 | Bedrooms: 2 | Rooms: 4

Imperia - Porto Maurizio Center - In adherence to the new cycle path we offer for sale a 117m2 apartment on the second floor, without lift, consisting of kitchen, living room, two bedrooms, bathroom, closet and small balcony with external closet. Climate control. Attic on the fourth and top floor.

The apartment needs to be renovated and can therefore be adapted to different needs and tastes; it has excellent exposure on three sides to the south west and north and is very bright.

Work is underway to renovate the south side façade, which has already been approved, and will be completed by the end of June, as will the painting of the stairwell and the bringing of the condominium electrical system up to standard.