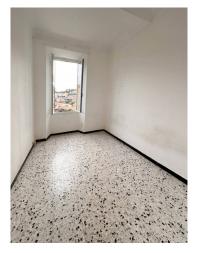

## 117 sq.m | Bathrooms: 1 | Bedrooms: 2 | Rooms: 4

Imperia - Porto Maurizio Center - In adherence to the new cycle path we offer for sale a 117m2 apartment on the second floor, without lift, consisting of kitchen, living room, two bedrooms, bathroom, closet and small balcony with external closet. Climate control. Attic on the fourth and top floor.

The apartment needs to be renovated and can therefore be adapted to different needs and tastes; it has excellent exposure on three sides to the south west and north and is very bright.

Work is underway to renovate the south side façade, which has already been approved, and will be completed by the end of June, as will the painting of the stairwell and the bringing of the condominium electrical system up to standard.