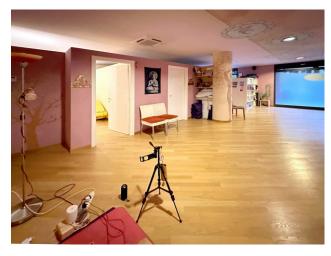

## 100 sq.m | Bathrooms: 1 | Rooms: 4

IMPERIA ONEGLIA - 100m2 shop with 3 large windows, plus glass entrance door 300m from the sea in a residential area, also suitable as a study, with dressing room and bathroom, equipped with independent heating, bright, with south/east exposure; Private parking space is included.

There are no architectural barriers.

It is currently used as a large open space and some dressing/archive rooms as well as a storage room, dressing room and bathroom, but the buyer will be able to customize it and divide it into several rooms according to their needs. There is free parking for bicycles and motorbikes in the immediate vicinity.