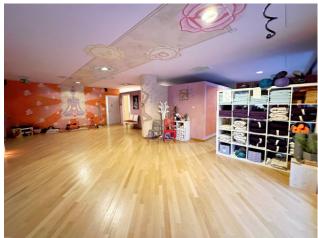

## 100 sq.m | Bathrooms: 1 | Rooms: 4

IMPERIA ONEGLIA - 100m2 shop with 3 large windows, plus glass entrance door 300m from the sea in a residential area, also suitable as a study, with dressing room and bathroom, equipped with independent heating, bright, with south/east exposure; Private parking space is included.

There are no architectural barriers.

It is currently used as a large open space and some dressing/archive rooms as well as a storage room, dressing room and bathroom, but the buyer will be able to customize it and divide it into several rooms according to their needs. There is free parking for bicycles and motorbikes in the immediate vicinity.

The property is also suitable for use as a medical office; in fact the many glass surfaces make it suitable for a rational and welcoming internal division for medical, therapeutic, aesthetic and complementary activities, or gyms or dance schools or associations in general.