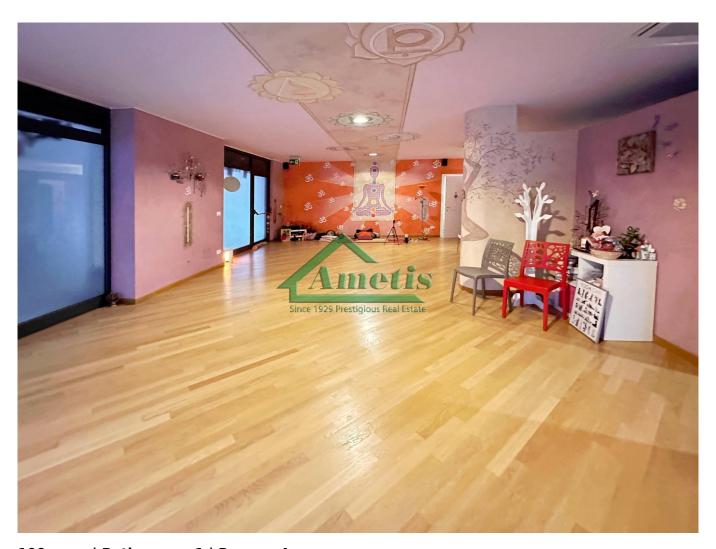

## 100 sq.m | Bathrooms: 1 | Rooms: 4

IMPERIA ONEGLIA - 100m2 shop with 3 large windows, plus glass entrance door 300m from the sea in a residential area, also suitable as a study, with dressing room and bathroom, equipped with independent heating, bright, with south/east exposure; Private parking space is included.

There are no architectural barriers.

It is currently used as a large open space and some dressing/archive rooms as well as a storage room, dressing room and bathroom, but the buyer will be able to customize it and divide it into several rooms according to their needs. There is free parking for bicycles and motorbikes in the immediate vicinity.

The property is also suitable for use as a medical office; in fact the many glass surfaces make it suitable for a rational and welcoming internal division for medical, therapeutic, aesthetic and complementary activities, or gyms or dance schools or associations in general.