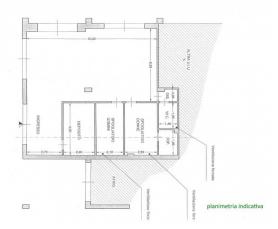

## 100 sq.m | Bathrooms: 1 | Rooms: 4

IMPERIA ONEGLIA - 100m2 shop with 3 large windows, plus glass entrance door 300m from the sea in a residential area, also suitable as a study, with dressing room and bathroom, equipped with independent heating, bright, with south/east exposure; Private parking space is included.

There are no architectural barriers.

It is currently used as a large open space and some dressing/archive rooms as well as a storage room, dressing room and bathroom, but the buyer will be able to customize it and divide it into several rooms according to their needs. There is free parking for bicycles and motorbikes in the immediate vicinity.