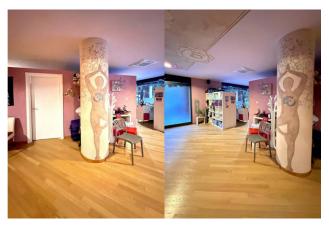

There are no architectural barriers.

It is currently used as a large open space and some dressing/archive rooms as well as a storage room, dressing room and bathroom, but the buyer will be able to customize it and divide it into several rooms according to their needs. There is free parking for bicycles and motorbikes in the immediate vicinity.

The property is also suitable for use as a medical office; in fact the many glass surfaces make it suitable for a rational and welcoming internal division for medical, therapeutic, aesthetic and complementary activities, or gyms or dance schools or associations in general.