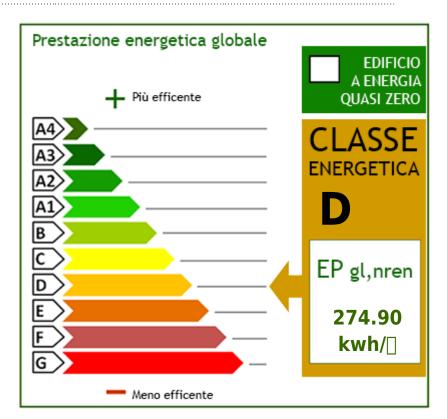

fo@ametis.it - Cell. and WhatsApp +39 370 3506681. This announcement is for indicative information purposes and does not constitute a contractual element.



## **Property Informations**

**Address**: Via Diano Calderina, 1 **Zip Code**: 18100

Bathrooms: 1 Rooms: 4

**Level**: Ground Floor **Total Floor**: 5

Parking: Uncovered Parking Age Construction: 1991

Sea Distance: 800 meter

## Nearby

| Gyms               | Spa              | Football Fields   | Fitness Centers |
|--------------------|------------------|-------------------|-----------------|
| Bike Lanes         | Playgrounds      | Public Transport  | Kindergarten    |
| Elementary Schools | Schools          | High Schools      | Cafe            |
| Post Offices       | Shopping Centers | Municipal Offices |                 |