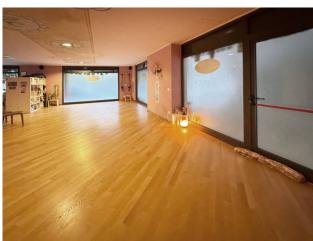

## 100 sq.m | Bathrooms: 1 | Rooms: 4

IMPERIA ONEGLIA - 100m2 shop with 3 large windows, plus glass entrance door 300m from the sea in a residential area, also suitable as a study, with dressing room and bathroom, equipped with independent heating, bright, with south/east exposure; Private parking space is included.

There are no architectural barriers.

It is currently used as a large open space and some dressing/archive rooms as well as a storage room, dressing room and bathroom, but the buyer will be able to customize it and divide it into several rooms according to their needs. There is free parking for bicycles and motorbikes in the immediate vicinity.

The property is also suitable for use as a medical office; in fact the many glass surfaces make it suitable for a rational and welcoming internal division for medical, therapeutic, aesthetic and complementary activities, or gyms or dance schools or associations in general.