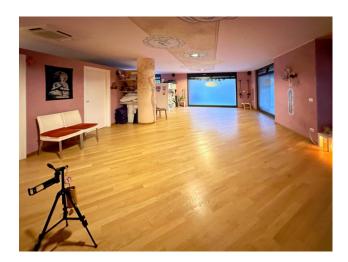

## 100 sq.m | Bathrooms: 1 | Rooms: 4

IMPERIA ONEGLIA - 100m2 shop with 3 large windows, plus glass entrance door 300m from the sea in a residential area, also suitable as a study, with dressing room and bathroom, equipped with independent heating, bright, with south/east exposure; Private parking space is included.

There are no architectural barriers.

It is currently used as a large open space and some dressing/archive rooms as well as a storage room, dressing room and bathroom, but the buyer will be able to customize it and divide it into several rooms according to their needs. There is free parking for bicycles and motorbikes in the immediate vicinity.

The property is also suitable for use as a medical office; in fact the many glass surfaces make it suitable for a rational and welcoming internal division for medical, therapeutic, aesthetic and complementary activities, or gyms or dance schools or associations in general.