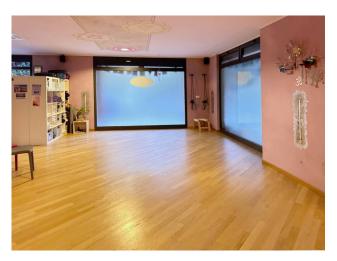

## 100 sq.m | Bathrooms: 1 | Rooms: 4

IMPERIA ONEGLIA - 100m2 shop with 3 large windows, plus glass entrance door 300m from the sea in a residential area, also suitable as a study, with dressing room and bathroom, equipped with independent heating, bright, with south/east exposure; Private parking space is included.

There are no architectural barriers.

It is currently used as a large open space and some dressing/archive rooms as well as a storage room, dressing room and bathroom, but the buyer will be able to customize it and divide it into several rooms according to their needs. There is free parking for bicycles and motorbikes in the immediate vicinity.

The property is also suitable for use as a medical office; in fact the many glass surfaces make it suitable for a rational and welcoming internal division for medical, therapeutic, aesthetic and complementary activities, or gyms or dance schools or associations in general.